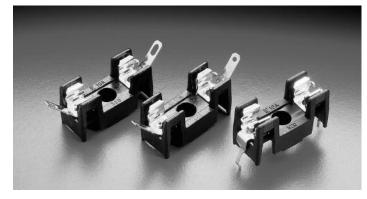

# Metric OMNI-BLOK® Fuse Block Molded Base Type

**Littelfuse**®

The metric Omni-Blok® fuse block, for  $5 \times 20 \text{mm}$  size fuses, is a low profile design that is available with a choice of solder type terminals, NEMA style QC terminals, or PC board mountable terminals. Each of these designs has tin-plated brass terminals. A unique design feature provides self-alignment of the clips to the fuse caps. This feature, plus a one-piece clip/terminal design, assures low contact resistance. An antirotation feature is also available on the solder and QC terminal designs.

### **ORDERING INFORMATION:**

| Catalog<br>Number                   | Typical Overall Width | Clip/<br>Terminals | Anti-Rotation<br>Boss |
|-------------------------------------|-----------------------|--------------------|-----------------------|
| Solder Type Terminals               |                       |                    |                       |
| <b>520</b> 004                      | .40"                  | Brass              | No                    |
| NEMA Style .110" Q.C. Terminals     |                       |                    |                       |
| <b>520</b> 003<br><b>520</b> 005-GY | .40"<br>.40"          | Brass<br>Brass     | No<br>Yes             |
| PC Board Mount                      |                       |                    |                       |
| <b>520</b> 101                      | .40"                  | Brass              | No                    |