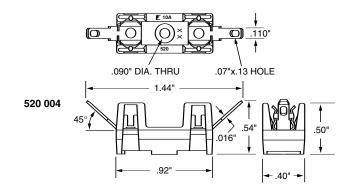

### **ORDERING INFORMATION:**

| Catalog<br>Number                   | Typical Overall Width | Clip/<br>Terminals | Anti-Rotation<br>Boss |
|-------------------------------------|-----------------------|--------------------|-----------------------|
| Solder Type Terminals               |                       |                    |                       |
| <b>520</b> 004                      | .40"                  | Brass              | No                    |
| NEMA Style .110" Q.C. Terminals     |                       |                    |                       |
| <b>520</b> 003<br><b>520</b> 005-GY | .40"<br>.40"          | Brass<br>Brass     | No<br>Yes             |
| PC Board Mount                      |                       |                    |                       |
| <b>520</b> 101                      | .40"                  | Brass              | No                    |

SOLDER TERMINAL TYPES: