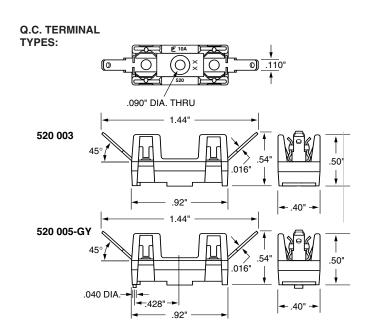

### **ORDERING INFORMATION:**

| Catalog<br>Number                   | Typical Overall Width | Clip/<br>Terminals | Anti-Rotation<br>Boss |
|-------------------------------------|-----------------------|--------------------|-----------------------|
| Solder Type Terminals               |                       |                    |                       |
| <b>520</b> 004                      | .40"                  | Brass              | No                    |
| NEMA Style .110" Q.C. Terminals     |                       |                    |                       |
| <b>520</b> 003<br><b>520</b> 005-GY | .40"<br>.40"          | Brass<br>Brass     | No<br>Yes             |
| PC Board Mount                      |                       |                    |                       |
| <b>520</b> 101                      | .40"                  | Brass              | No                    |