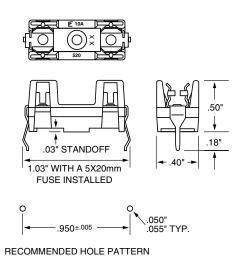

### **ORDERING INFORMATION:**

| Catalog<br>Number                   | Typical Overall Width | Clip/<br>Terminals | Anti-Rotation<br>Boss |
|-------------------------------------|-----------------------|--------------------|-----------------------|
| Solder Type Terminals               |                       |                    |                       |
| <b>520</b> 004                      | .40"                  | Brass              | No                    |
| NEMA Style .110" Q.C. Terminals     |                       |                    |                       |
| <b>520</b> 003<br><b>520</b> 005-GY | .40"<br>.40"          | Brass<br>Brass     | No<br>Yes             |
| PC Board Mount                      |                       |                    |                       |
| <b>520</b> 101                      | .40"                  | Brass              | No                    |

# P.C. MOUNT TYPE 520 101